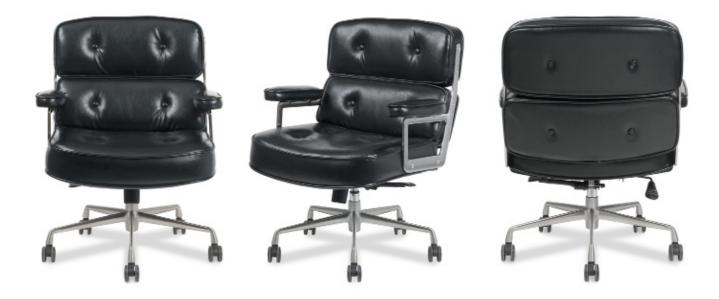

## **KENNEDY** OFFICE CHAIR

Executive style, executive comfort. Sink into this deeply tufted office chair. With its sleek aluminum frame and luxurious cushions, the retro vibe Kennedy Office Chair can go from the corner office to your home office.

| PRODUCT | CODE | MEASUREMENTS | PRICE |
|---------|------|--------------|-------|
|---------|------|--------------|-------|

Kennedy Office Chair 141539 26.75"W x 26.75"D x 34.5-37"H \$549.00

75"D .. 2/ 5 27"

## **CONSTRUCTION MATERIALS**

Polyurethane seat covering Aluminium swivel base with brushed finish High-density foam cushions Hydraulic seat lift

## **COLOUR/FINISH**

Vintage Black

COMPLIMENTARY ASSEMBLY OF PRODUCT AVAILABLE Before delivery or pick up upon request.